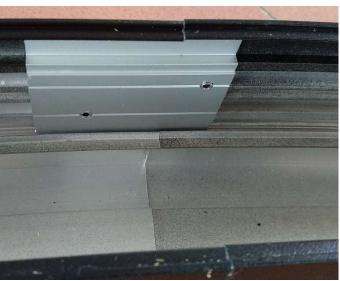

Reason 4: Gaps between extrusions, and gaps between diffusers, are minimized:

e-catalouge superlightings edition 2019-07

subject to change without prior notice

e-catalouge superlightings edition 2019-07

subject to change without prior notice