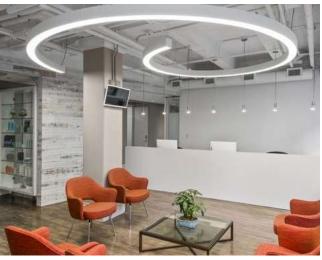

Customized diameter

RGB+DALI Not limited to warm white & cool white...

e-catalouge superlightings edition 2019-07 subject to change without prior notice

| image | description                                                                                                                  | diameter<br>mm | driving<br>current<br>mA | system<br>wattage<br>w | system lumen<br>output<br>Im |
|-------|------------------------------------------------------------------------------------------------------------------------------|----------------|--------------------------|------------------------|------------------------------|
|       | LED circular ring light aluminum profile opal PMMA diffuser  pendant surface mounted recessed 3000k/4000k white/black/silver |                |                          |                        |                              |