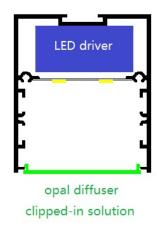

## Reason 1: More reasonable structure

With our solution, when you need to replace the light source, you just need simply use the air-sucker to take out the diffuser, this helps you save a lot of time and labor costs.