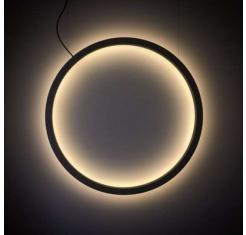

Customized diameter

RGB+DALI Not limited to warm white & cool white...

e-catalouge superlightings edition 2019-07 subject to change without prior notice

| image | description                                                                                                                  | diameter<br>mm | driving<br>current<br>mA | system<br>wattage<br>w | system lumen<br>output<br>Im |
|-------|------------------------------------------------------------------------------------------------------------------------------|----------------|--------------------------|------------------------|------------------------------|
|       | LED circular ring light aluminum profile opal PMMA diffuser  pendant surface mounted recessed 3000k/4000k white/black/silver |                |                          |                        |                              |