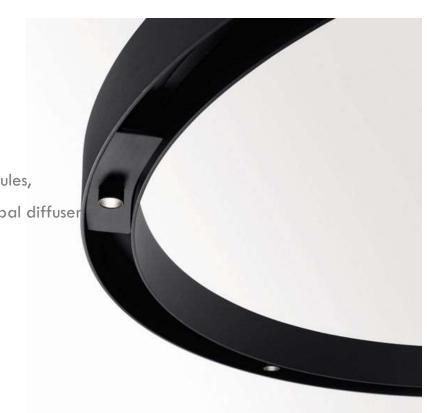

Reason 2: curved LED modules, mounted onto gear tray:

e-catalouge superlightings edition 2019-07 subject to change without prior notice

Reason 3: Gear tray is easy to install onto and convenient to take out from aluminum extrusion, at the advantage of special clips as below: