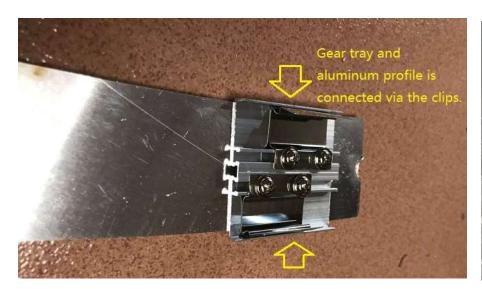

Reason 2: curved LED modules, mounted onto gear tray:

e-catalouge superlightings edition 2019-07 subject to change without prior notice

Reason 3: Gear tray is easy to install onto and convenient to take out from aluminum extrusion, at the advantage of special clips as below: