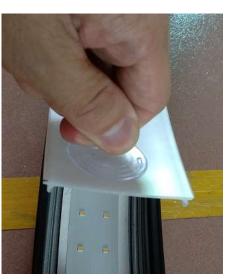

## Reason 1: More reasonable structure

With our solution, when you need to replace the light source, you just need simply use the air-sucker to take out the diffuser, this helps you save a lot of time and labor costs.