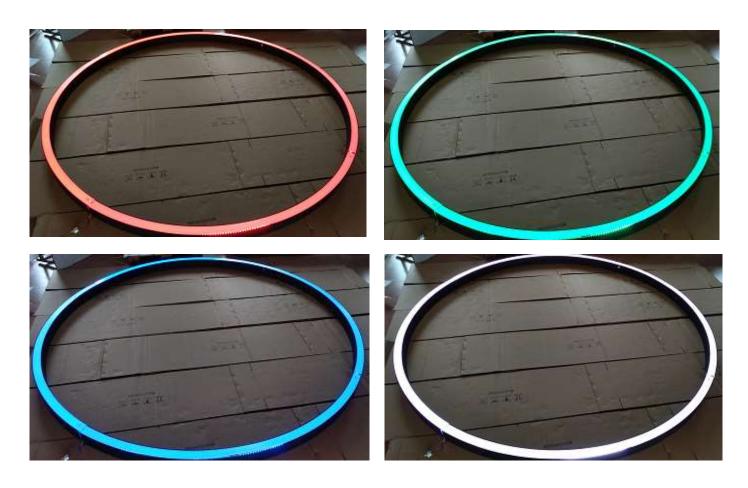

Customized diameter

RGB+DALI Not limited to warm white & cool white...

e-catalouge superlightings edition 2019-07 subject to change without prior notice

| image | description                                                                                                                  | diameter<br>mm | driving<br>current<br>mA | system<br>wattage<br>w | system lumen<br>output<br>Im |
|-------|------------------------------------------------------------------------------------------------------------------------------|----------------|--------------------------|------------------------|------------------------------|
|       | LED circular ring light aluminum profile opal PMMA diffuser  pendant surface mounted recessed 3000k/4000k white/black/silver |                |                          |                        |                              |