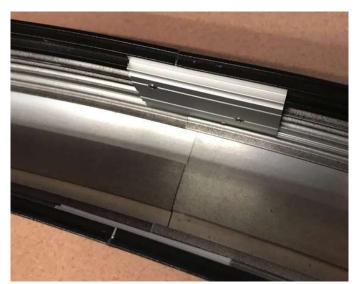

Reason 4: Gaps between extrusions, and gaps between diffusers, are minimized:

e-catalouge superlightings edition 2019-07

subject to change without prior notice

e-catalouge superlightings edition 2019-07

subject to change without prior notice