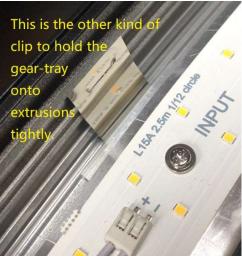

Reason 2: curved LED modules, mounted onto gear tray:

e-catalouge superlightings edition 2019-07 subject to change without prior notice

Reason 3: Gear tray is easy to install onto and convenient to take out from aluminum extrusion, at the advantage of special clips as below: