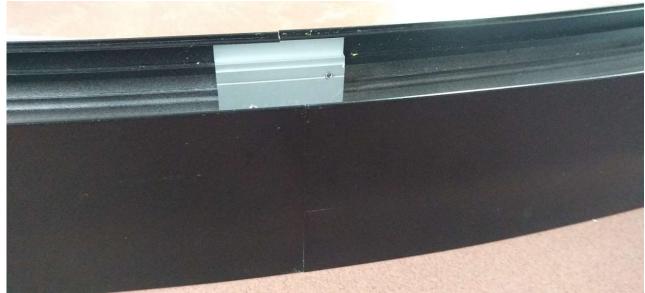

Reason 4: Gaps between extrusions, and gaps between diffusers, are minimized:

e-catalouge superlightings edition 2019-07

subject to change without prior notice

e-catalouge superlightings edition 2019-07

subject to change without prior notice