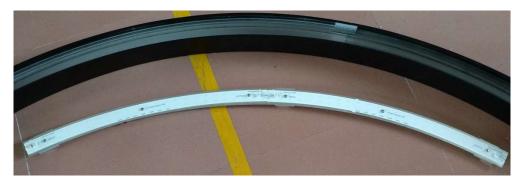

Reason 2: curved LED modules, mounted onto gear tray:

e-catalouge superlightings edition 2019-07 subject to change without prior notice

Reason 3: Gear tray is easy to install onto and convenient to take out from aluminum extrusion, at the advantage of special clips as below: