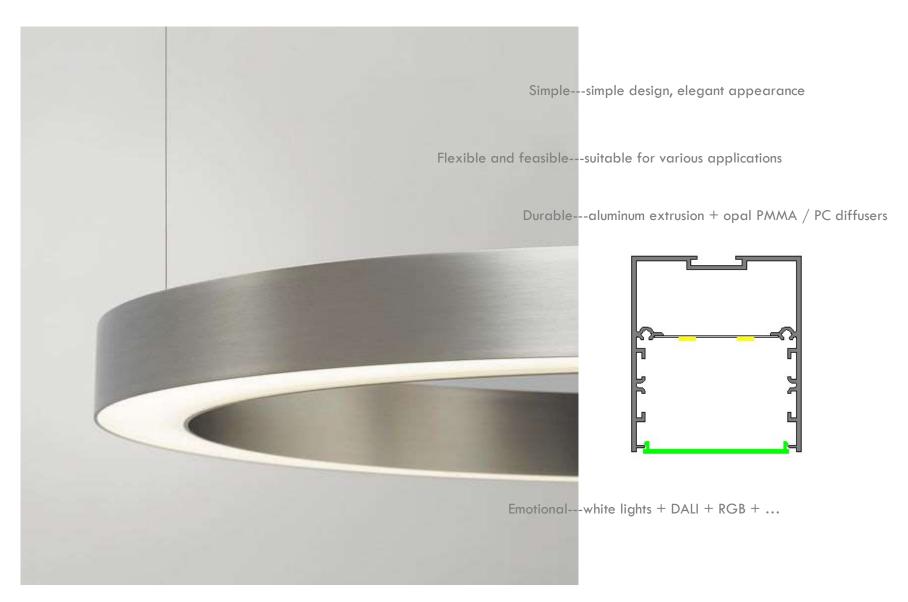

Customized diameter

RGB+DALI Not limited to warm white & cool white...

e-catalouge superlightings edition 2019-07 subject to change without prior notice

| image | description                                                                                                                  | diameter<br>mm | driving<br>current<br>mA | system<br>wattage<br>w | system lumen<br>output<br>Im |
|-------|------------------------------------------------------------------------------------------------------------------------------|----------------|--------------------------|------------------------|------------------------------|
|       | LED circular ring light aluminum profile opal PMMA diffuser  pendant surface mounted recessed 3000k/4000k white/black/silver |                |                          |                        |                              |