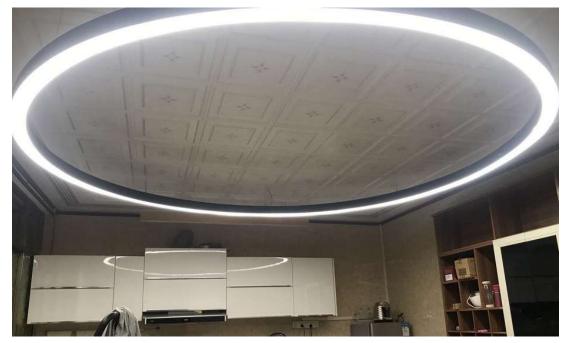

Customized diameter

RGB+DALI Not limited to warm white & cool white...

e-catalouge superlightings edition 2019-07 subject to change without prior notice

| image | description                                                                                                                  | diameter<br>mm | driving<br>current<br>mA | system<br>wattage<br>w | system lumen<br>output<br>Im |
|-------|------------------------------------------------------------------------------------------------------------------------------|----------------|--------------------------|------------------------|------------------------------|
|       | LED circular ring light aluminum profile opal PMMA diffuser  pendant surface mounted recessed 3000k/4000k white/black/silver |                |                          |                        |                              |