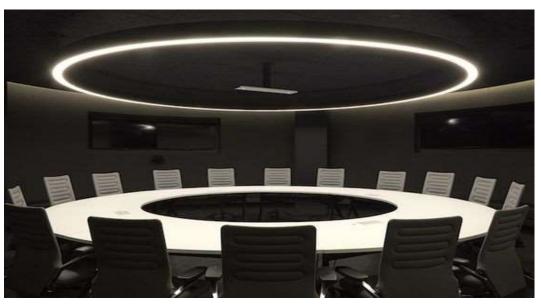

Customized diameter

RGB+DALI Not limited to warm white & cool white...

e-catalouge superlightings edition 2019-07 subject to change without prior notice

| image | description                                                                                                                  | diameter<br>mm | driving<br>current<br>mA | system<br>wattage<br>w | system lumen<br>output<br>Im |
|-------|------------------------------------------------------------------------------------------------------------------------------|----------------|--------------------------|------------------------|------------------------------|
|       | LED circular ring light aluminum profile opal PMMA diffuser  pendant surface mounted recessed 3000k/4000k white/black/silver |                |                          |                        |                              |