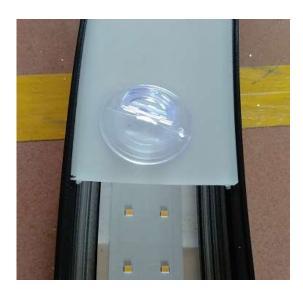

## Reason 1: More reasonable structure

With our solution, when you need to replace the light source, you just need simply use the air-sucker to take out the diffuser, this helps you save a lot of time and labor costs.